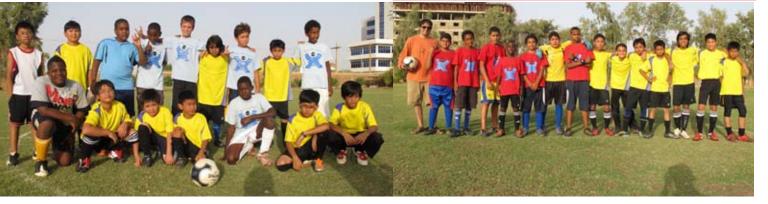

## Friendly Soccer Match - Petronas Compound vs. KAS

Last weekend, on May 7th, the KAS soccer teams were invited to play in a friendly soccer match vs. the Petronas teams in three age divisions: 6-9, 10-12, and 13-15. All teams had a wonderful time in the games demonstrating their soccer skills and sportsmanship for their parents. Hopefully in the future there will be more soccer friendlies to be played at KAS. Thank you to all those families that made this event such a wonderful success.

The 6-9 team members were coached by Mr. Hughes: Hesham El-Mahdi, Hazim Gamil, Sami Mubarak, Mats Tummers, Frank de Jonge, Giorgos de Jonge, Hamadelnil Hamadelnil, and Agib Hughes.

The 10-12 team members were coached by Mrs. Shannon: Jairus Quizon, Hamada Gamil, Bane Grkovic, Chol Atout, Mamoun Ismail, Bashir El-Nefeidi, Mohamed Toure, Mohamed Ibrahim.

The 13-15 team members were coached by Mr. Sanchez: Elia Ayad, Hassabo Omer, Gontse Kgwete, Omer Ibrahim, Mohamed Salama, Ahmed El-Mahdi, Hamada Hamada Abdulhakim.