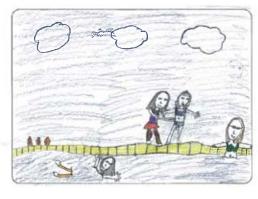

### Elementary Swim Party

This week each elementary class took a trip to the Greek Club for an end of the year swim party. Grades 1 and 4 went together on Tuesday. On Monday before the trip G1 wrote about what they thought they would do while at the pool. Wednesday after the trip we discussed what we did and whether or not our predictions were correct. We also talked about our favorite part of the trip and how much fun we had! We hope you enjoy our journal entries and pictures, which will be added to the digital copy of Enews, so don't miss out!