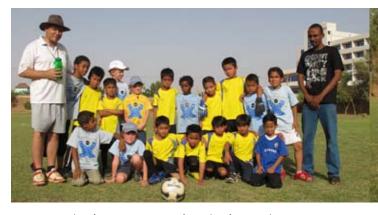

## Friendly Soccer Match - Petronas Compound vs. KAS

Last weekend, on May 7th, the KAS soccer teams were invited to play in a friendly soccer match vs. the Petronas teams in three age divisions: 6-9, 10-12, and 13-15. All teams had a wonderful time in the games demonstrating their soccer skills and sportsmanship for their parents. Hopefully in the future there will be more soccer friendlies to be played at KAS. Thank you to all those families that made this event such a wonderful success.

The 6-9 team members were coached by Mr. Hughes: Hesham El-Mahdi, Hazim Gamil, Sami Mubarak, Mats Tummers, Frank de Jonge, Giorgos de Jonge, Hamadelnil Hamadelnil, and Agib Hughes.

The 10-12 team members were coached by Mrs. Shannon: Jairus Quizon, Hamada Gamil, Bane Grkovic, Chol Atout, Mamoun Ismail, Bashir El-Nefeidi, Mohamed Toure, Mohamed Ibrahim.

The 13-15 team members were coached by Mr. Sanchez: Elia Ayad, Hassabo Omer, Gontse Kgwete, Omer Ibrahim, Mohamed Salama, Ahmed El-Mahdi, Hamada Hamada Abdulhakim.